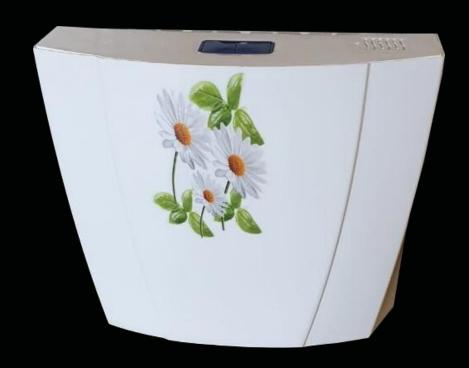

#### **Center Push Cistern**

- Pure virgin (First Quality) polypropylene materials.
- Durable and long-lasting.
- Fully covered seat covers without jet & also available in with jet.
- Cool •nish & elegant design.
- Suitable for anglo indian toilet seat.
- Anglo indian solid seat covers with polypropylene hinges.
- Available in all sanitary wares colours.