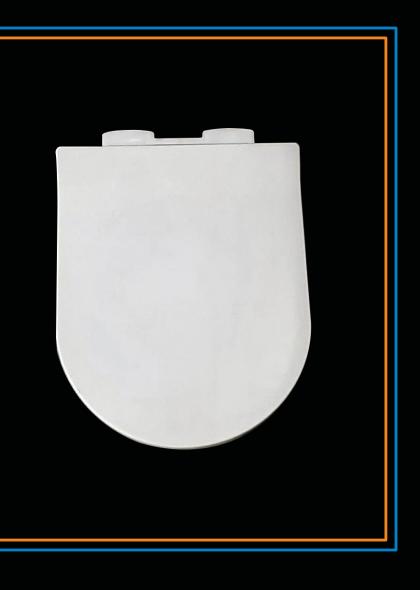

### **Anglo Indian Seat Cover**

- Pure virgin (First Quality) polypropylene materials.
- Durable and long-lasting.
- Fully covered seat covers without jet & also available in with jet.
- Cool •nish & elegant design.
- Suitable for anglo indian toilet seat.
- Anglo indian solid seat covers with polypropylene hinges.
- Available in all sanitary wares colours.