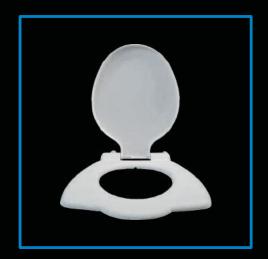

### **Anglo Indian Seat Cover**

- Pure virgin (First Quality) polypropylene materials.
- Durable and long-lasting.
- Fully covered seat covers without jet & also available in with jet.
- Cool •nish & elegant design.
- Suitable for anglo indian toilet seat.
- Anglo indian solid seat covers with polypropylene hinges.
- Available in all sanitary wares colours.