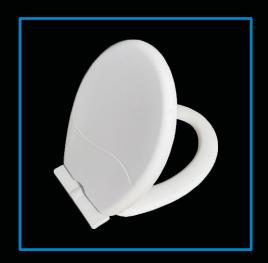

### **Anglo Indian Seat Cover**

- Pure virgin (First Quality) polypropylene materials.
- Durable and long-lasting.
- Fully covered seat covers without jet & also available in with jet.
- Cool •nish & elegant design.
- Suitable for anglo indian toilet seat.
- Anglo indian solid seat covers with polypropylene hinges.
- Available in all sanitary wares colours.