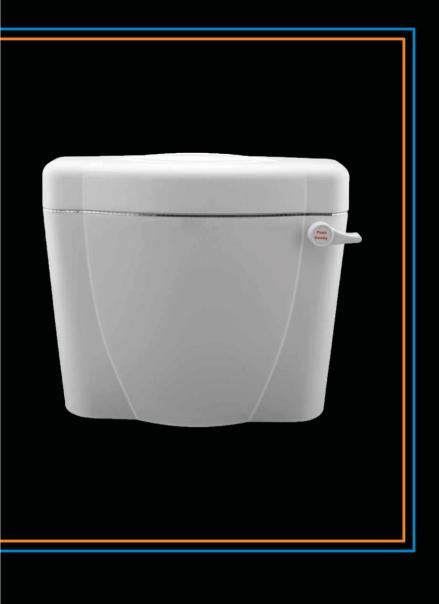

#### **Front Push Cistern**

- Pure virgin (First Quality) polypropylene materials.
- Durable and long-lasting.
- Fully covered seat covers without jet & also available in with jet.
- Cool •nish & elegant design.
- Suitable for anglo indian toilet seat.
- Anglo indian solid seat covers with polypropylene hinges.
- Available in all sanitary wares colours.

#### **CISTERN**