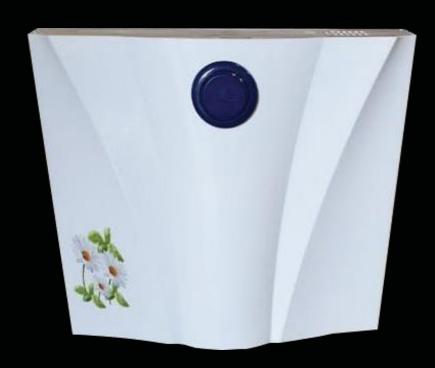

#### **Center Push Cistern**

- Pure virgin (First Quality) polypropylene materials.
- Durable and long-lasting.
- Fully covered seat covers without jet & also available in with jet.
- Cool •nish & elegant design.
- Suitable for anglo indian toilet seat.
- Anglo indian solid seat covers with polypropylene hinges.
- Available in all sanitary wares colours.