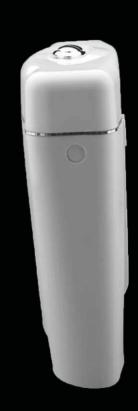

#### **Side Handle Cistern**

- Pure virgin (First Quality) polypropylene materials.
- Durable and long-lasting.
- Fully covered seat covers without jet & also available in with jet.
- Cool •nish & elegant design.
- Suitable for anglo indian toilet seat.
- Anglo indian solid seat covers with polypropylene hinges.
- Available in all sanitary wares colours.

#### **CISTERN**