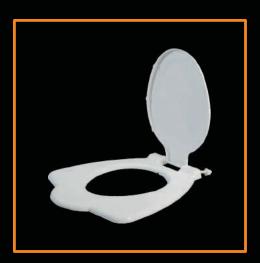

### **Anglo Indian Seat Cover**

- Pure virgin (First Quality) polypropylene materials.
- Durable and long-lasting.
- Fully covered seat covers without jet & also available in with jet.
- Cool •nish & elegant design.
- Suitable for anglo indian toilet seat.
- Anglo indian solid seat covers with polypropylene hinges.
- Available in all sanitary wares colours.