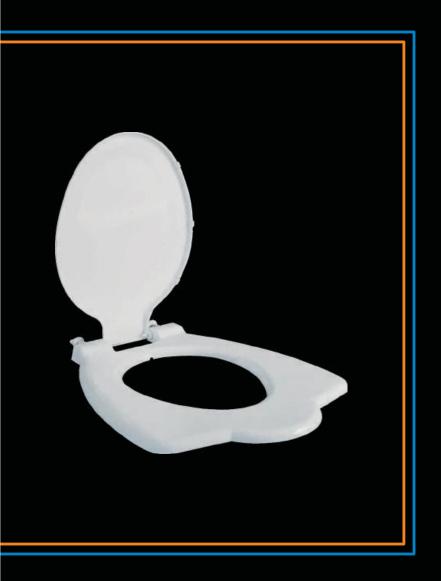

### **Anglo Indian Seat Cover**

- Pure virgin (First Quality) polypropylene materials.
- Durable and long-lasting.
- Fully covered seat covers without jet & also available in with jet.
- Cool •nish & elegant design.
- Suitable for anglo indian toilet seat.
- Anglo indian solid seat covers with polypropylene hinges.
- Available in all sanitary wares colours.