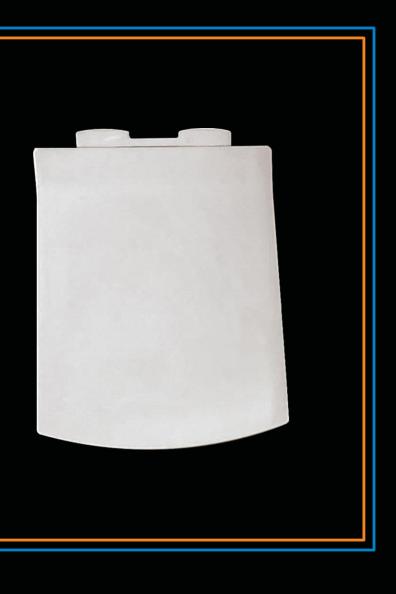

### **Anglo Indian Seat Cover**

- Pure virgin (First Quality) polypropylene materials.
- Durable and long-lasting.
- Fully covered seat covers without jet & also available in with jet.
- Cool •nish & elegant design.
- Suitable for anglo indian toilet seat.
- Anglo indian solid seat covers with polypropylene hinges.
- Available in all sanitary wares colours.