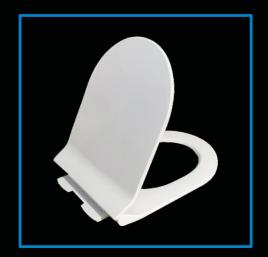

### **Anglo Indian Seat Cover**

- Pure virgin (First Quality) polypropylene materials.
- Durable and long-lasting.
- Fully covered seat covers without jet & also available in with jet.
- Cool •nish & elegant design.
- Suitable for anglo indian toilet seat.
- Anglo indian solid seat covers with polypropylene hinges.
- Available in all sanitary wares colours.